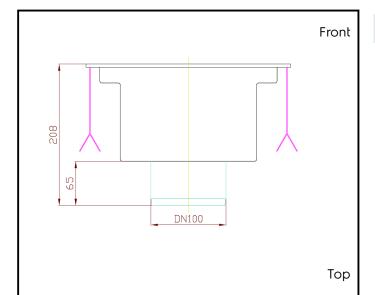

#### **Key Information:**

External dimensions, Width:

328050 (FDE3030)300 mmExternal dimensions, Depth:300 mmExternal dimensions, Height:208 mmNet weight:5 kg

Floor Drains and Collecting Tanks Floor Drain with Stainless Steel Top - Vertical outlet 300x300 mm