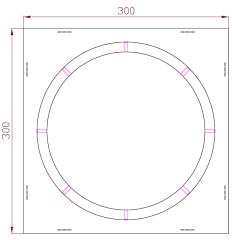

#### **Key Information:**

External dimensions, Width:

328050 (FDE3030)300 mmExternal dimensions, Depth:300 mmExternal dimensions, Height:208 mmNet weight:5 kg

Floor Drains and Collecting Tanks Floor Drain with Stainless Steel Top - Vertical outlet 300x300 mm